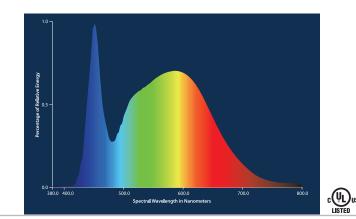

ver compartment for optimized thermal management

|  | SPEC | CATALOG NUMBER: |
|--|------|-----------------|
|  |      | NOTES:          |
|  |      | FIXTURE TYPE:   |
|  |      | PROJECT:        |

## DIMENSIONS



L 43.0" x W 14.0" x H 2.3" Dimensions:

Packaged Weight: Installed Weight:

15.0 lbs / 6.8 kgs

Model Number: CLN200L

## SPECIFICATIONS

21.0 lbs / 9.5 kgs

- Class 1 power supply, 120~277VAC voltage sensing input
- Standard 1-10V dimming is compatible with aftermarket lighting controllers
- · Can be mounted in vertical racks or hanging applications using the two (2) cable hangers included with every unit
- Standard 10' line cord with 120VAC plug
- UL Listed for dry location
- Operating temperature: -40°C to 50°C (-40°F to 122°F)
- Five (5) year warranty

## SPECTRUM CHART