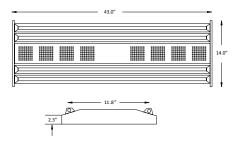

## DIMENSIONS

L 43.0" x W 14.0" x H 2.3" Dimensions:

Packaged Weight: Installed Weight:

15.0 lbs / 6.8 kgs

Model Number: CLN200L