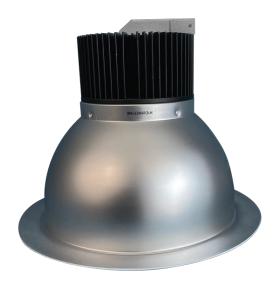

## **FEATURES**

- Available in 4000k.\*
- Long-life LEDs provide at least 70% of initial lumen output (L70) for 50,000 hours of operation.\*\*
- Provides 3,640 nominal lumens.
- 48 nominal watts.
- Color rendering index (Ra) > 80.
- Input voltage = 120-277V (50-60Hz).
- 0-10V dimming.
- Installs from below ceiling and secured by tension clips.NOTE: tension clips are not provided with the luminaire.
- Flexible conduit with quick-connector is standard.
- Integral heat sink for heat disbursement.
- This device is not intended for use with emergency exits.

## **ORDERING INFORMATION**

| Model            | Description                                              |
|------------------|----------------------------------------------------------|
| BRK-LED48ARC8-4K | 8" ARCHITECTURAL RETROFIT, 4000K, 3,640 LUMENS, 48 WATTS |