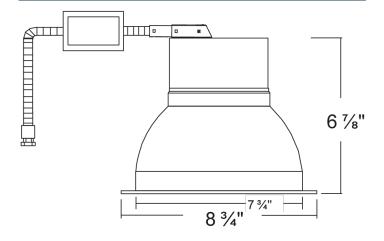

50,000 Hours

NOTES:

FIXTURE TYPE:

PROJECT:



## **DIMENSIONS**



## **FEATURES**

- Available in 4000k.\*
- Long-life LEDs provide at least 70% of initial lumen output (L70) for 50,000 hours of operation.\*\*
- Provides 3,640 nominal lumens.
- 48 nominal watts.
- Color rendering index (Ra) > 80.
- Input voltage = 120-277V (50-60Hz).
- 0-10V dimming.
- Installs from below ceiling and secured by tension clips.NOTE: tension clips are not provided with the luminaire.
- Flexible conduit with quick-connector is standard.
- Integral heat sink for heat disbursement.
- This device is not intended for use with emergency exits.

## **WARRANTY**

- cULuslisted for damp and wet locations.
- Title 24 compliant.
- Complies with RoHS (Restriction on Hazardous Substances)requirements.
- 5-year warranty of all electronics and housing.
- ${}^*\text{Contact}$  factory fo