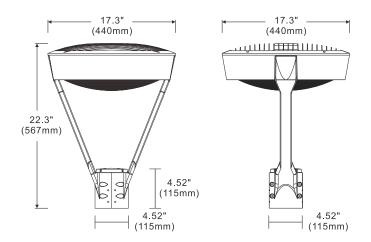

e                                                | Voltage              | CRI           | Color Temp                           | Distribution       | Option/Accessories                   | Finish                                | Starting Temp |
|----------|--------------------------------------------------------|----------------------|---------------|--------------------------------------|--------------------|--------------------------------------|---------------------------------------|---------------|
| LED-9800 | <b>053</b> =53W<br><b>082</b> =82W<br><b>136</b> =136W | <b>UNV</b> =120-277V | <b>7</b> =70+ | <b>40</b> =4000K<br><b>50</b> =5000K | <b>T5</b> =Type VS | XS=10kv Surge<br>OS=Occupancy Sensor | <b>BZ</b> =Bronze<br><b>WT</b> =White | -40°C         |









# **DIMENSIONS**





## **PERFORMANCE DATA**

| Model No. | System Watts | Dist. Type | Lumens     | Lpw      | В | U | G |
|-----------|--------------|------------|------------|----------|---|---|---|
| LED-9800  | 53W          | Type VS    | 7004 lm**  | 133 lm/W | 4 | 3 | 3 |
|           | 82W          | Type VS    | 10200 lm** | 125 lm/W | 4 | 3 | 3 |
|           | 136W         | Type VS    | 14549 lm** | 107 lm/W | 4 | 3 | 3 |