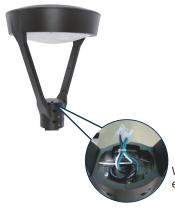

NOTES:

FIXTURE TYPE:

PROJECT:

Wiring Comparting on the Top for easy access and ease of installat

### **HOUSING**

- Corrosion resistant heavy duty-cast aluminum construction. Standard 2 3/8" open on the bottom. Pass 3 G vibration testing.
- Wiring Comparting on the Top for easy access and ease of installation.