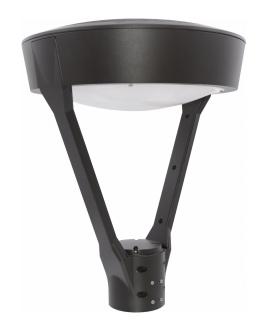

## **PRODUCT DESCRIPTION**

This post top provides a subtle but stylish look for any job site. It is designed to save energy and reduce installation time. Optional photocontrol options allow for additional energy savings. It also has optional Kelvin color with adder.

### **HOUSING**

- Corrosion resistant heavy duty-cast aluminum construction. Standard 2 3/8" open on the bottom. Pass 3 G vibration testing.
- Wiring Comparting on the Top for easy access and ease of installation.