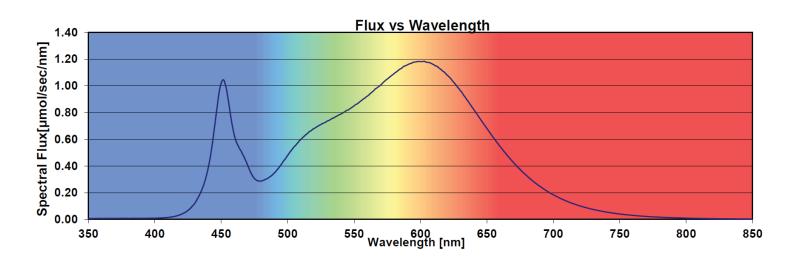

| SPECIFICATIONS              |                                      |  |  |
|-----------------------------|--------------------------------------|--|--|
| Light Source                | LED                                  |  |  |
| Spectra                     | Patented                             |  |  |
| Efficacy                    | 2.1 μmol/J                           |  |  |
| PPF                         | 191 μmol                             |  |  |
| Input Power                 | 100W MAX                             |  |  |
| Input Voltage / Current     | 120 @0.74A   240 @0.37A   277 @0.33A |  |  |
| L/W/H   Weight              | 40 / 5.5 / 3   10lbs                 |  |  |
| Mounting Height             | >12 Inches                           |  |  |
| Operating Temperature       | -40°C - 40°C (-40°F - 104°F)         |  |  |
| Thermal Management          | Passive                              |  |  |
| Dimming                     | 0-10V / PWM                          |  |  |
| Lifetime per TM21 Q70 / Q90 | 72K hrs / 45K hrs                    |  |  |