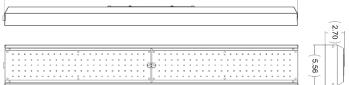

## DIMENSIONS (40.36)

| SPECIFICATIONS              |                                      |  |  |
|-----------------------------|--------------------------------------|--|--|
| Light Source                | LED                                  |  |  |
| Spectra                     | Patented                             |  |  |
| Efficacy                    | 2.1 μmol/J                           |  |  |
| PPF                         | 191 μmol                             |  |  |
| Input Power                 | 100W MAX                             |  |  |
| Input Voltage / Current     | 120 @0.74A   240 @0.37A   277 @0.33A |  |  |
| L/W/H   Weight              | 40 / 5.5 / 3   10lbs                 |  |  |
| Mounting Height             | >12 Inches                           |  |  |
| Operating Temperature       | -40°C - 40°C (-40°F - 104°F)         |  |  |
| Thermal Management          | Passive                              |  |  |
| Dimming                     | 0-10V / PWM                          |  |  |
| Lifetime per TM21 Q70 / Q90 | 72K hrs / 45K hrs                    |  |  |