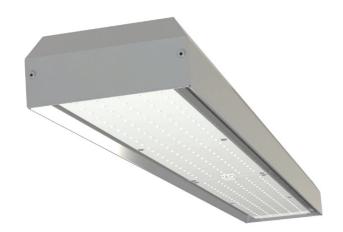

## **FEATURES**

- Industry leading performance.
- High uniformity.
- Patented spectrum.
- Natural white light.
- Suitable for CEA use with all crops.
- Controls compatible/Dim to Off.
- Ideally suited for veg and clone applications.
- Powder coated aluminum housing.
- Made in the USA.
- Easy installation and operation.
- Ships with a 10' cord, NEMA 6-15P plug, and 5-15P adaptor.