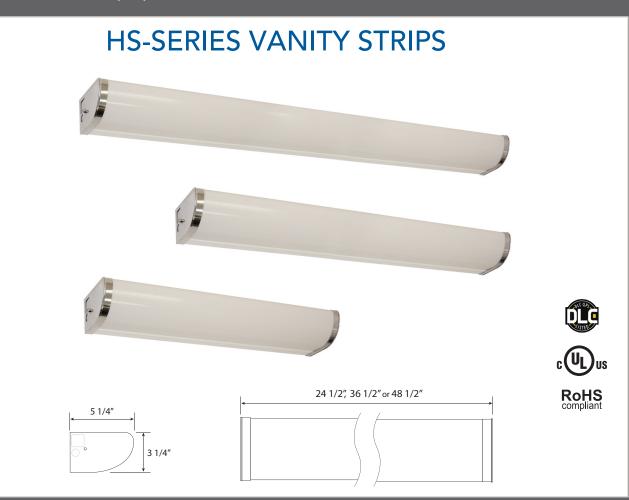

- Available in LED
- White Acrylic Diffuser with Chrome End Caps
- DLC Listed LED Lamp Options

- Wall or Ceiling Mount
- UL Listed for Damp Locations
- Standard Pack QTY: 4

## EXAMPLE # HS2-217T8WD-LED

| STYLE #                                                              | DESCRIPTION | OPTIONS                                                                 |
|----------------------------------------------------------------------|-------------|-------------------------------------------------------------------------|
| PRE-WIRED FOR LINEAR LED, 120-277V, 50,000 HRS L70*, 5 YEAR WARRANTY |             |                                                                         |
| <b>HS3</b> *- 36 ½"                                                  |             | W-LED - 3000K LED Lamp Included<br>WD-LED - 3000K DLC LED Lamp Included |

## \*HS3 NOT AVALABLE WITH DLC LAMP

Fixtures available with custom packaging options, assembled or knocked down. MOQs apply.