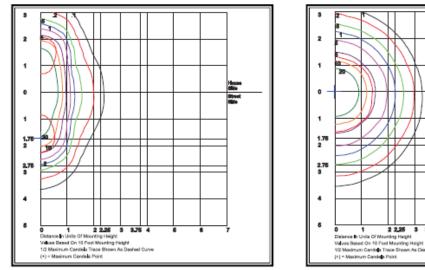

# EasyLED Brookline Small Area/Roadway

**Photometric Data** 

TYPE III

TYPE V

### **Photometric Performance**

|                 |                       |                |          | 5      | 000 ССТ 80 | 0 CRI 4000 CCT 80 CRI |   |   |        |     |   |   |   |
|-----------------|-----------------------|----------------|----------|--------|------------|-----------------------|---|---|--------|-----|---|---|---|
| LED Board Watts | Drive Current<br>(mA) | Input<br>Watts | Optics   | Lumens | LPW        | в                     | U | G | Lumens | LPW | в | U | G |
| EasyLED 174w    | 525                   | 187            | Type III | 17,092 | 91         | 3                     | 1 | 3 | 17,092 | 91  | 3 | 1 | 3 |
|                 | 525                   | 187            | Type V   | 17,276 | 91         | 4                     | 1 | 1 | 17,276 | 91  | 4 | 1 | 1 |