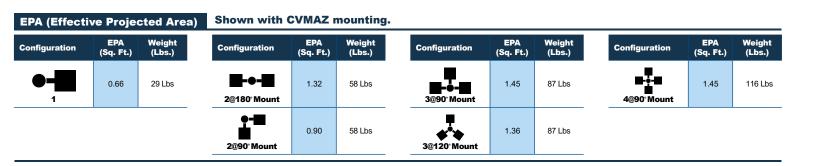

### Accessories & Replacement Parts:

P18150 P18152

P18140, P18142

|                 |                             |            | ting Accessories<br>r separately, Field installed) | Accesso<br>(Order s                                                                                                   | ories<br>separately, Field installed)   | Replacement Parts<br>(Order separately, Field installed)                                                           |                                                        |                                                                                      |  |
|-----------------|-----------------------------|------------|----------------------------------------------------|-----------------------------------------------------------------------------------------------------------------------|-----------------------------------------|--------------------------------------------------------------------------------------------------------------------|--------------------------------------------------------|--------------------------------------------------------------------------------------|--|
| ST30GLP         | ST30GSZ                     | ST30WG     | PSS4T180HTZ                                        | 4" 180 Degree Twin Square Horizontal                                                                                  | P18140                                  | 110-120VAC Instant Twist Lock Photocell                                                                            | ST30GLP                                                | Prismatic Flat Glass Lens                                                            |  |
|                 |                             |            | Tenon. Bronze Finish.                              | P18142                                                                                                                | 110-277VAC Instant Twist Lock Photocell | FL90BRZ                                                                                                            | Two-Piece Stamped Steel Adjusta                        |                                                                                      |  |
|                 |                             |            |                                                    | P18150                                                                                                                | 120VAC Time Delay Twist Lock Photocell  | _                                                                                                                  | Bracket, Bronze Powdercoat Finis<br>Includes Hardware. |                                                                                      |  |
|                 |                             |            | STSFZ                                              | Adjustable Diecast Double Slipfitter with<br>Angle Indicators. Hardware Included.                                     | P18152                                  | 277VAC Time Delay Twist Lock Photocell                                                                             | STSFZ                                                  | Adjustable Diecast Double Slipfitter<br>with Angle Indicators. Hardware<br>Included. |  |
| STSFZ<br>(Shown | CVMAZ<br>(Shown             | FL90BRZ    |                                                    | Mount on Verticle Tenons.                                                                                             | P18131                                  | Twist Lock Non-Shorting (Open) Cap                                                                                 |                                                        |                                                                                      |  |
| Mounted)        | Mounted)                    |            | PTSB1SZ                                            | Single Pole Tenon Spoke Bracket,<br>2%" Horizontal Mounting Arm, Bronze<br>Powdercoat Finish, Includes Hardware.      |                                         | Disconnects Service to Fixture for<br>Temporary or Permanent Disabling (Fixtur<br>Always Off). IP65, 480V Maximum. | FL90SFXZ                                               | External Mount Die-Cast Adjustable<br>Slipfitter for 2%" Tenons, Bronze              |  |
|                 |                             |            | PTSB290SZ                                          | Twin Pole Tenon Spoke Bracket, 2%"<br>Horizontal 90° Mounting Arms, Bronze                                            | P18132                                  | Twist Lock Shorting Cap Provides Fixed<br>Service to Fixture (Fixture Always on).                                  |                                                        | Powdercoat Finish, Includes<br>Hardware.                                             |  |
| FL90SFXZ        | PSS4T180HTZ,<br>PSS5T180HTZ | PTSB1SZ    |                                                    | Powdercoat Finish, Includes Hardware.                                                                                 |                                         | IP65, Rated Load 7200w Tungsten.                                                                                   | CVMAZ                                                  | Die-Cast Adaptor for 2%" Horizontal<br>Mounting Arms, Bronze Powdercoa               |  |
| -               |                             | ×          | PTSB2180SZ                                         | Twin Pole Tenon Spoke Bracket, 2%"<br>Horizontal 180° Mounting Arms, Bronze                                           | ST30GSZ                                 | Aluminum House Side Shield, Bronze<br>Powdercoat Finish, Includes Hardware.                                        |                                                        | Finish, Includes Hardware.                                                           |  |
| PTSB290SZ       | PTSB2180SZ                  | PTSB390SZ* |                                                    | Powdercoat Finish, Includes Hardware.                                                                                 | _                                       |                                                                                                                    |                                                        |                                                                                      |  |
|                 |                             |            | PTSB390SZ*                                         | Triple Pole Tenon Spoke Bracket, 2%"<br>Horizontal 90° Mounting Arms, Bronze<br>Powdercoat Finish, Includes Hardware. |                                         |                                                                                                                    |                                                        |                                                                                      |  |
| PTSB312057*     | PTSB490SZ*                  | P18130     | PTSB3120SZ*                                        | Triple Pole Tenon Spoke Bracket, 2%"<br>Horizontal 120° Mounting Arms, Bronze                                         | -                                       |                                                                                                                    |                                                        |                                                                                      |  |
| 136312032       | 2052 P15B49052 P16130       |            | Powdercoat Finish, Includes Hardware.              |                                                                                                                       |                                         |                                                                                                                    |                                                        |                                                                                      |  |
| -               |                             |            | PTSB490SZ*                                         | Quad Pole Tenon Spoke Bracket, 2%"<br>Horizontal 90° Mounting Arms, Bronze<br>Powdercoat Finish, Includes Hardware.   |                                         |                                                                                                                    |                                                        |                                                                                      |  |
| 18130R7         | P18131                      | P18132     |                                                    |                                                                                                                       | -                                       |                                                                                                                    |                                                        |                                                                                      |  |