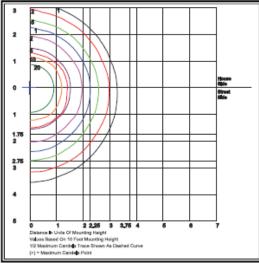

# EasyLED Brookline Small Area/Roadway

**Photometric Data** 

TYPE III

TYPE V

### **Photometric Performance**

|                 |                       |                |          | 5      | 000 ССТ 80 | 0 CRI 4000 CCT 80 CRI |   |   |        |     |   |   |   |
|-----------------|-----------------------|----------------|----------|--------|------------|-----------------------|---|---|--------|-----|---|---|---|
| LED Board Watts | Drive Current<br>(mA) | Input<br>Watts | Optics   | Lumens | LPW        | в                     | U | G | Lumens | LPW | в | U | G |
| EasyLED 174w    | 525                   | 187            | Type III | 17,092 | 91         | 3                     | 1 | 3 | 17,092 | 91  | 3 | 1 | 3 |
|                 | 525                   | 187            | Type V   | 17,276 | 91         | 4                     | 1 | 1 | 17,276 | 91  | 4 | 1 | 1 |