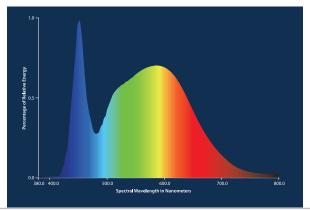

s
- Low watt energy consumption
- Over 70% of lighting intensity concentrated within the 120 degree beam angle
- Premium build quality to withstand rigorous environments
- Isolated, vented driver compartment optimizes thermal dissipation
- Wide body design ensures smooth, even light distribution perfect for vegetating plants

#### **DIMENSIONS**



Dimensions: L 47.5" x W 24.0" x H 2.9"

Packaged Weight: Installed Weight: 30.0 lbs / 13.6 kgs 27.0 lbs / 12.2 kgs

MODEL NUMBER: WBV-320L

#### **SPECIFICATIONS**

- · Hook and chain included
- Can be mounted with included chain
- 120~277VAC voltage input
- Standard 6' line cord with 120VAC plug
- 0-10V dimming
- UL Listed for damp location
- Operating temperature: -40°C to 55°C (-40°F to 131°F)
- Five (5) year warranty

## **SPECTRUM CHART**