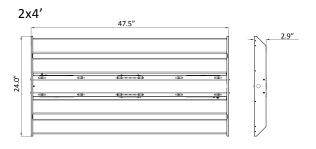

#### **DIMENSIONS**

Dimensions: L 47.5" x W 24.0" x H 2.9"

Packaged Weight: Installed Weight: 30.0 lbs / 13.6 kgs 27.0 lbs / 12.2 kgs

MODEL NUMBER: WBV-320L