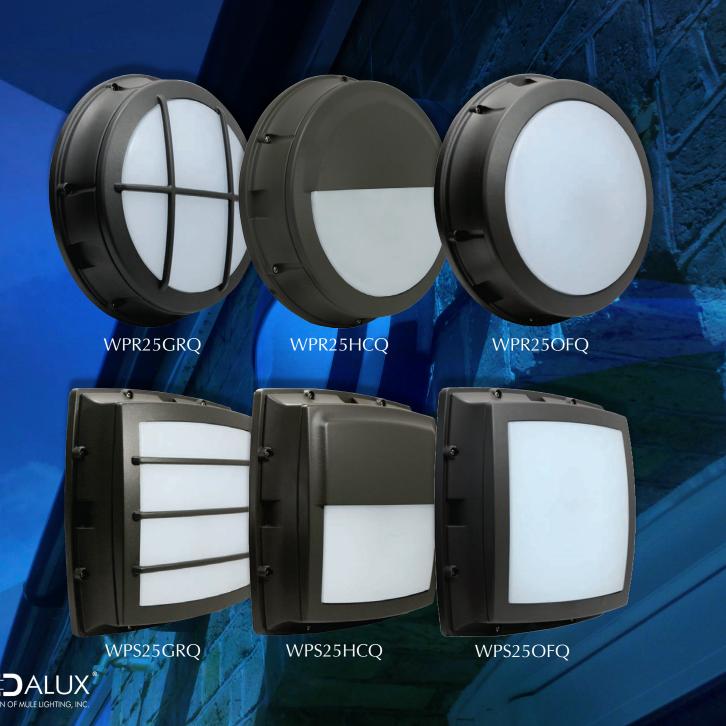

# **PRODUCT DESCRIPTION**

The Excel Round Bulkhead is designed to replace HID lighting systems up to 250w MH or HPS. The half-cutoff frame helps protect the UV-Stabilized Polycarbonate lens and adds a decorative appearance. Typical applications include office and public buildings, condominiums, schools, shopping malls, and hospitality. Recommended mounting heights are 8 to 20 feet.

# **PRODUCT DESCRIPTION**

The Excel Square Bulkhead is designed to replace HID lighting systems up to 250w MH or HPS. The grid frame helps protect the UV-Stabilized Polycarbonate lens and adds a decorative appearance. Typical applications include office and public buildings, condominiums, schools, shopping malls, and hospitality. Recommended mounting heights are 8 to 20 feet.