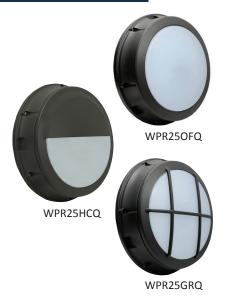

# **PRODUCT DESCRIPTION**

The Excel Round Bulkhead is designed to replace HID lighting systems up to 250w MH or HPS. The half-cutoff frame helps protect the UV-Stabilized Polycarbonate lens and adds a decorative appearance. Typical applications include office and public buildings, condominiums, schools, shopping malls, and hospitality. Recommended mounting heights are 8 to 20 feet.