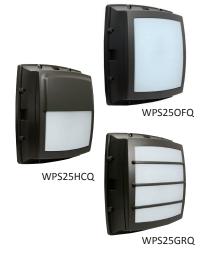

# **PRODUCT DESCRIPTION**

The Excel Square Bulkhead is designed to replace HID lighting systems up to 250w MH or HPS. The grid frame helps protect the UV-Stabilized Polycarbonate lens and adds a decorative appearance. Typical applications include office and public buildings, condominiums, schools, shopping malls, and hospitality. Recommended mounting heights are 8 to 20 feet.