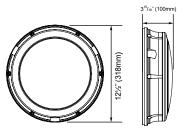

# ROUND & SQUARE BULKHEADS

LED Eco-Smart FIXTURE TYPE:

PROJECT:

WPR25HCQ & WPR25GRQ: 121/2" (318mm) x 43/8" (111mm)